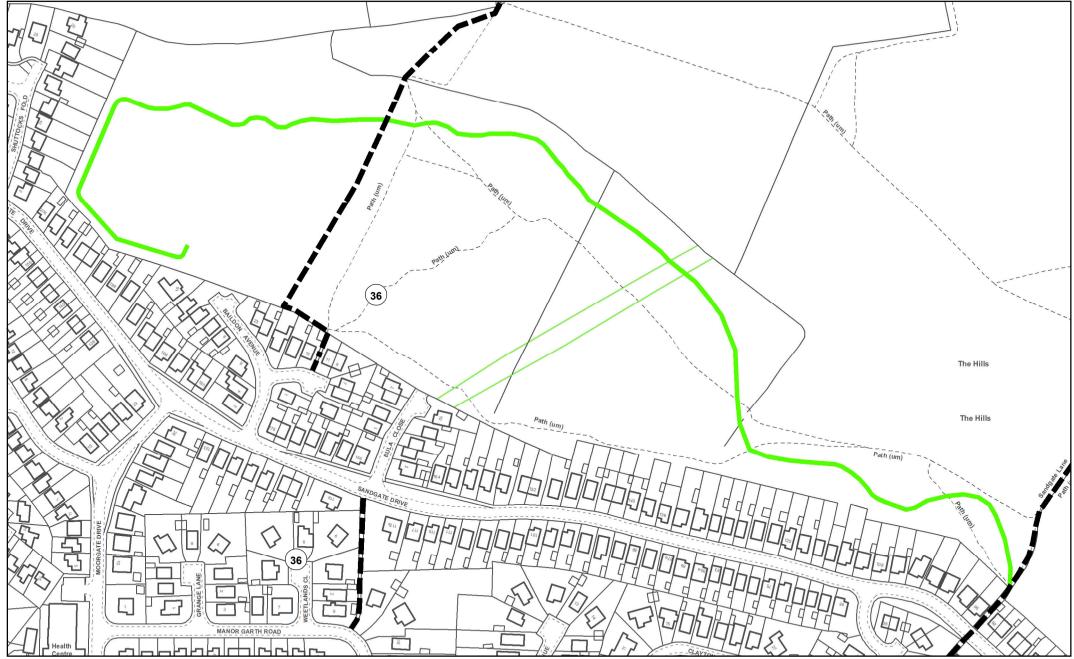

## Background Document B: Approximate Position of Proposed New Footpath

Proposed Footpath Creation 036 12 18 24 Meters

Please Note: This is a working copy of the Definitive Map and is not a legal document. It should only be treated as an indication of public rights of way.